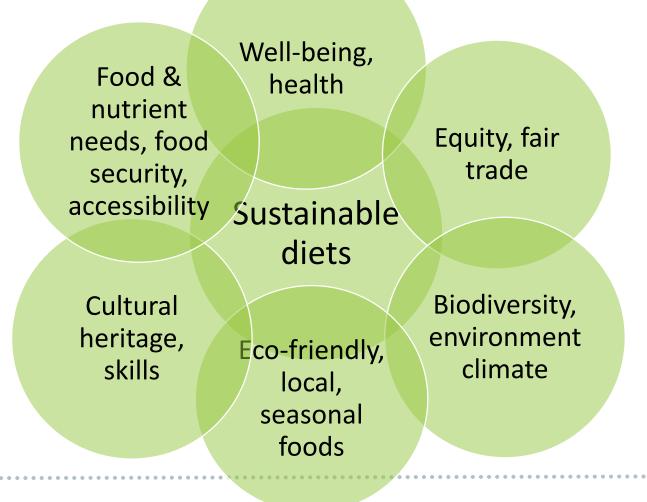

# Making sustainable diets a reality:

The public sector should be a beacon of good food.