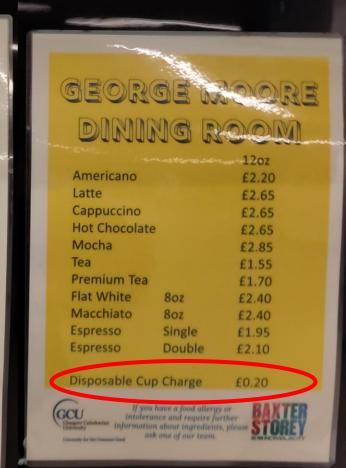

#### MODERN **STANDARD** COFFEE

| Espresso<br>Double Espresso                  | 1.95<br>2.10 |                              |                      |
|----------------------------------------------|--------------|------------------------------|----------------------|
| Flat White                                   | 2.40         |                              |                      |
| Cappuccino<br>Latte<br>Americano             |              | 2.65<br>2.65<br>2.20         | 2.85<br>2.85<br>2.55 |
| Mocha<br>Hot Chocolate<br>Tea<br>Premium Tea |              | 2.85<br>2.65<br>1.55<br>1.70 | 3.10<br>2.90<br>1.55 |

Speciality coffee, roasted in Scotland.

+ Disposable cup charge

Empowering Coffee Farmers, **Building a Fairer Future.** 

#### MODERN STANDARD COFFEE

|                                              | Small<br>(4/8 oz) | Regular<br>(12 oz)           | Large<br>(16 oz)     |
|----------------------------------------------|-------------------|------------------------------|----------------------|
| Espresso<br>Double Espresso                  | 1.95<br>2.10      |                              |                      |
| Flat White                                   | 2.40              |                              |                      |
| Cappuccino<br>Latte<br>Americano             |                   | 2.65<br>2.65<br>2.20         | 2.85<br>2.85<br>2.55 |
| Mocha<br>Hot Chocolate<br>Tea<br>Premium Tea |                   | 2.85<br>2.65<br>1.55<br>1.70 | 3.10<br>2.90<br>1.55 |

+ Syrup 0.85 Disposable cup charge 0.20

We are the UK's first coffee roaster to commit to 1% For The Planet.

What does that mean? It means we pledge 1% of our sales revenue as a donation to charities and organisations both global and local who are committed to maintaining the planet for future generations.