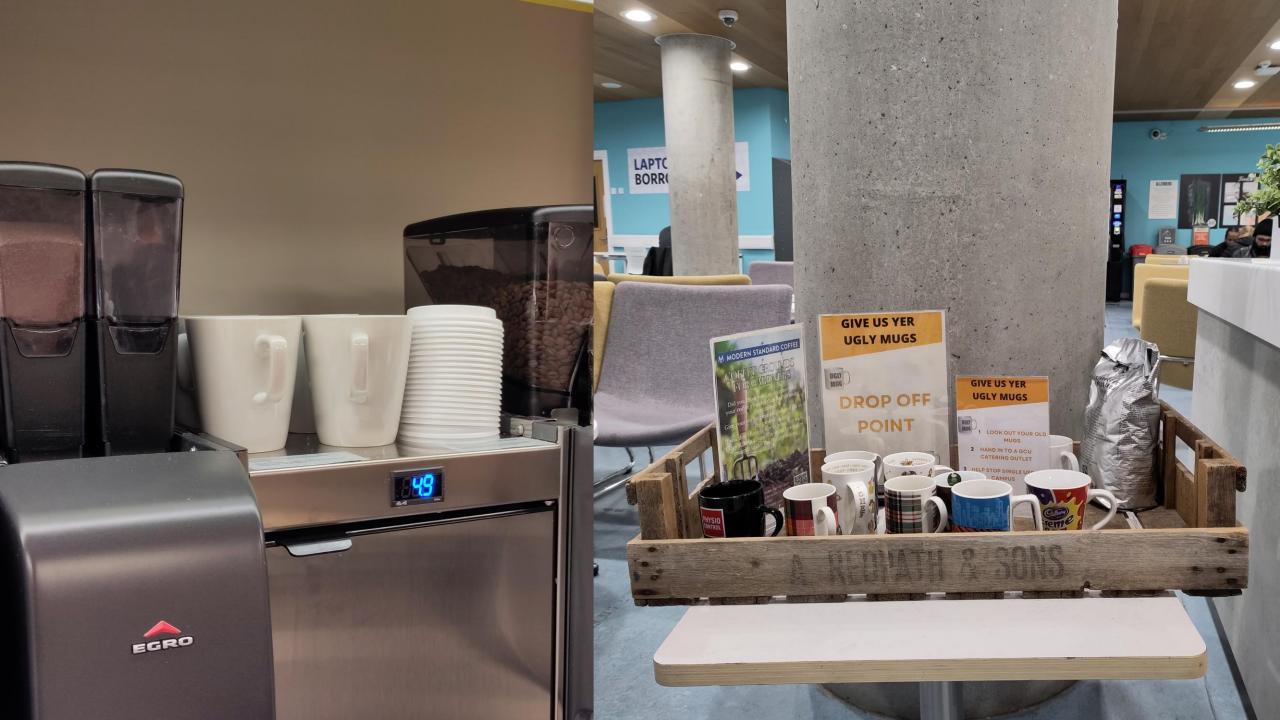

### **Approach**

- Charge (20p) for single-use cups
- Porcelain cups (inc. 'Ugly Mug')
- Travel mugs with first fill free
- Cup Library (deposit system)
- Complemented by other waste minimisation measures.